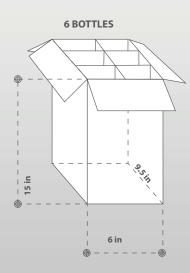

#### **LOGISTICS**

NET CONTENT PER BOTTLE: 750 ml. 6 bottles per case

BOTTLE DIMENSIONS: Height: 15 in Width: 2.55 in Weight: 2.86 lbs CASE MEASUREMENTS: Height: 15 in Width: 6 in Length: 9.5 in Weight: 18 lbs Quantity: 6 pieces CASES PER PALLET: 120 cases per pallet

# CASE