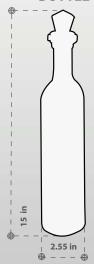

#### **LOGISTICS**

NET CONTENT PER BOTTLE: 750 ml. 6 bottles per case

BOTTLE DIMENSIONS: Height: 15 in Width: 2.55 in Weight: 2.86 lbs CASE MEASUREMENTS: Height: 15 in Width: 6 in Length: 9.5 in Weight: 18 lbs Quantity: 6 pieces CASES PER PALLET: 120 cases per pallet